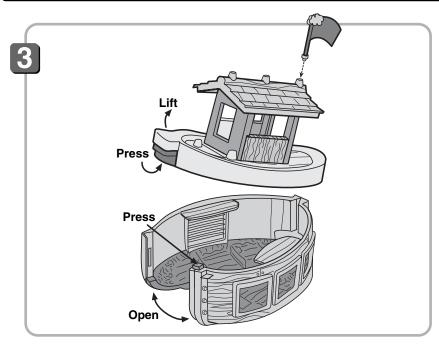

### Assembly

- Fit the flag into any hole on top of the cabin.
- Press the button under the front of the deck and lift to remove the deck.
- Press the button on top of the hull to open.